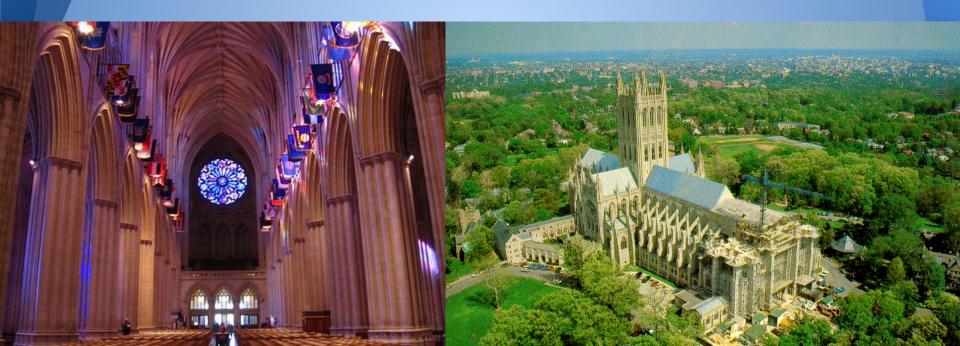

# Lee's Summit West High School Music Department Trip 2015



Washington DC

#### March 12-17, 2015

We will be taking Deluxe Motor Coaches from LSWHS to Washington DC.

We will Leave from LSWHS on Thursday evening, March 12 at 5pm. We will arrive in DC on Friday at 11am. BRING A PILLOW AND BLANKET!

#### **Performance Venue**

Choir: The National Cathedral



#### Performance Venue

Band and Orchestra: Strathmore Hall Home of the Baltimore Symphony Orchestra



#### Performance Venue (Possibly)

Band and Orchestra: Kennedy Center Home to the National Symphony Orchestra



## Choral Clinic (Possibly)

Gisele Becker - George Washington University





#### Instrumental Clinic (Possibly)

Anthony Maiello - George Mason University





#### Instrumental Clinic (Possibly)

United States Army Band - Fort Myer Col. Thomas Palmatier







#### MANY Places to explore.

African American Civil War

Memorial

Air and Space Museum

**Arlington National Cemetery** 

**FDR Memorial** 

Ford's Theatre

Freedom Plaza

Korean War Memorial

Lincoln Memorial

Marine Corps War Memorial

Mount Vernon

**National Archives** 

National Cathedral

National Gallery o