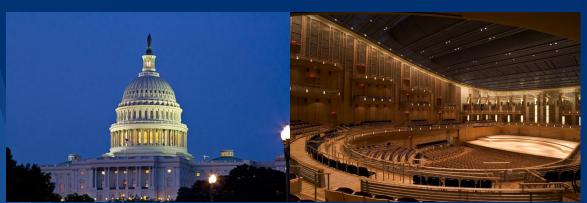

#### Performance Venue (Possibly)

Band and Orchestra: Kennedy Center Home to the National Symphony Orchestra