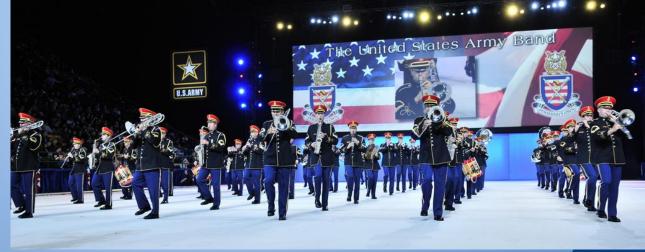

#### Instrumental Clinic (Possibly)

United States Army Band - Fort Myer Col. Thomas Palmatier